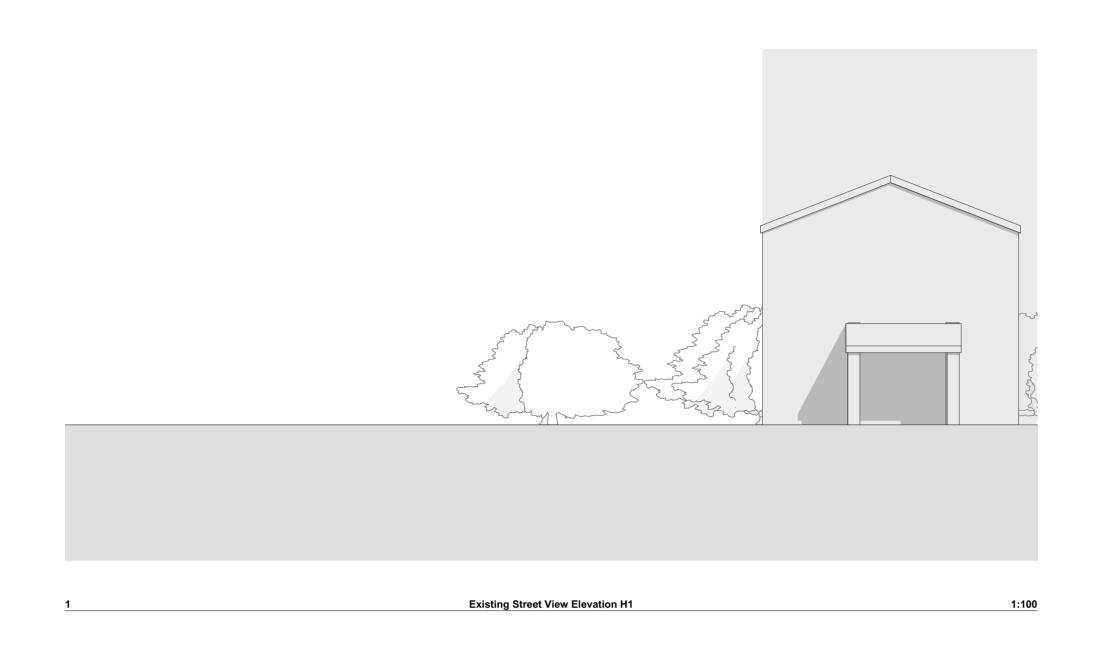

Job Title:

10 Wayside Green RG8 0QJ

Drawing Title:

**Existing Elevations** 

 Drawing Date:
 Status:

 04-01-2019
 PLANNING DRAWINGS

 Issue Date:
 Drawn By:
 Scale:

 20/11/2019
 PD
 1:100@A2

 Job No:
 Drawing No:
 Rev:

 8823
 PL-04

Approved under application P19/S4288/FUL.

No changes proposed as part of this

application.

© This drawing remains the property of The Keen Partnership and shall not be copied without prior written consent.