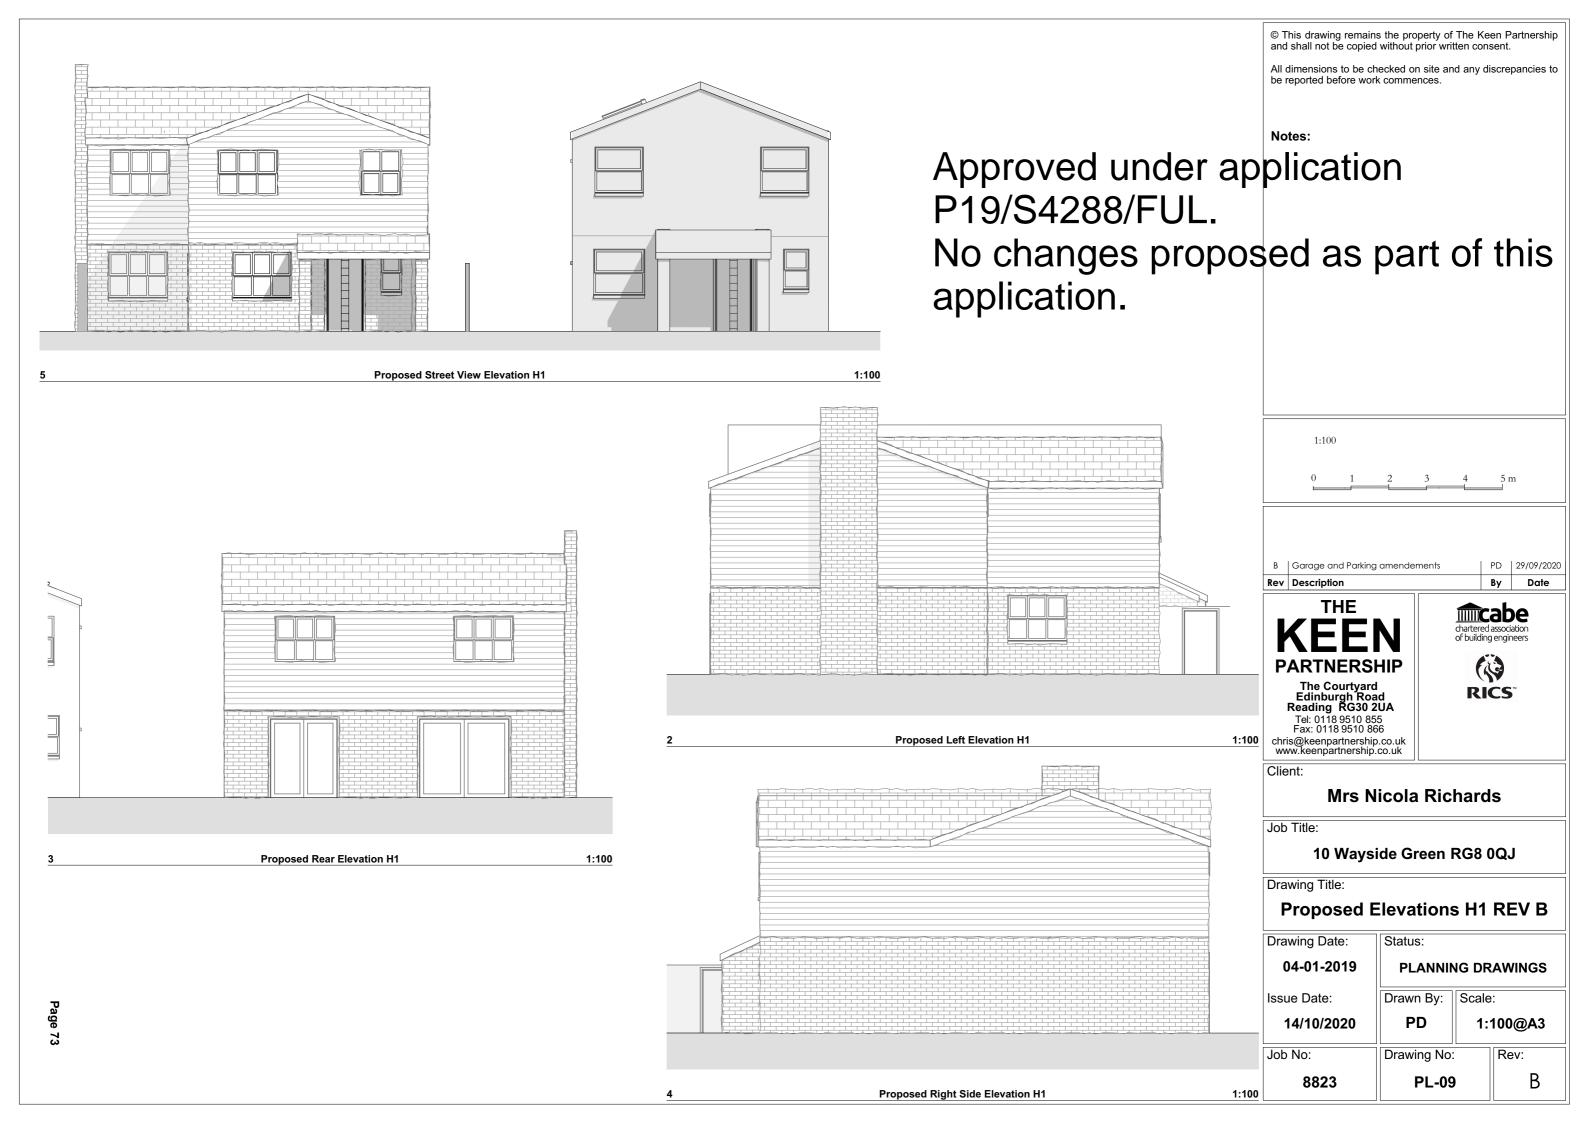

Job Title:

10 Wayside Green RG8 0QJ

Drawing Title:

**Existing Elevations** 

 Drawing Date:
 Status:

 04-01-2019
 PLANNING DRAWINGS

 Issue Date:
 Drawn By:
 Scale:

 20/11/2019
 PD
 1:100@A2

 Job No:
 Drawing No:
 Rev:

 8823
 PL-04

Approved under application P19/S4288/FUL.

No changes proposed as part of this

application.

© This drawing remains the property of The Keen Partnership and shall not be copied without prior written consent.

#### Proposed Plans REV B

 Drawing Date:
 Status:

 04-01-2019
 PLANNING DRAWINGS

 Issue Date:
 Drawn By:
 Scale:

 14/10/2020
 PD
 1:100@A3

 Job No:
 Drawing No:
 Rev:

**PL-07** 

**Proposed Front Elevation H1** 