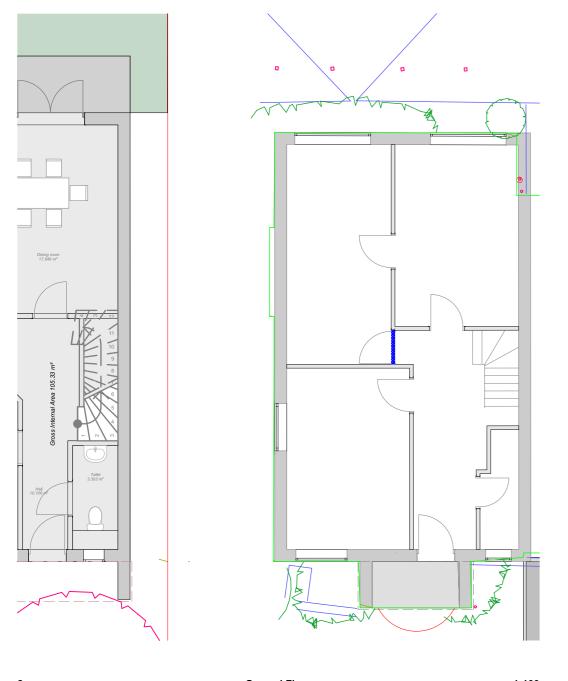

#### Mrs Nicola Richards

Job Title:

10 Wayside Green RG8 0QJ

Drawing Title:

8823

Plans N.10

 Drawing Date:
 Status:

 04-01-2019
 PLANNING DRAWINGS

 Issue Date:
 Drawn By:
 Scale:

 14/10/2020
 PD
 1:100@A3

 Job No:
 Drawing No:
 Rev:

**PL-15** 

This page is intentionally left blank