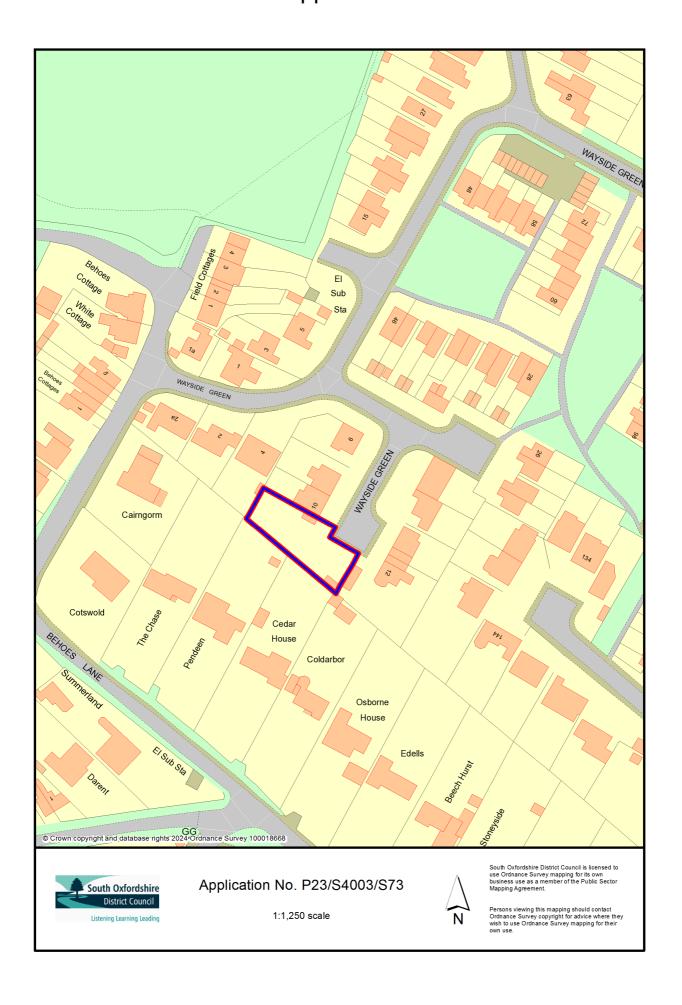

### Appendix A P23/S4049665703 Item 8

## 10A WAYSIDE GREEN, WOODCOTE, RG8 0QJ PL. OS SITE PLAN

DRAWN DRAWING NO. 1.200@A3 DATE 24-11-2023 REV.

DmP-01

MR & MRS PEARSON